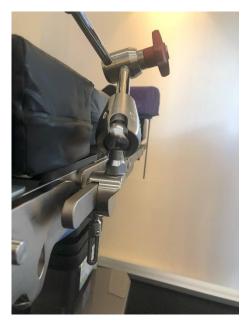

## Opitek FF (Flex Fix)

Patient positioning taken a step further...

A universal flexible patient positioning device build on the principles of maximizing:

- patient safety
- flexibility
- infection control