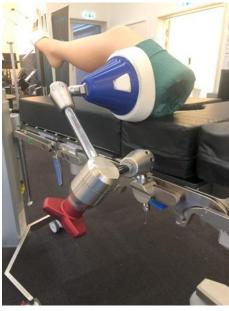

## Opitek FF (Flex Fix)

Patient positioning taken a step further...

A universal flexible patient positioning device build on the principles of maximizing:

- patient safety
- flexibility
- infection control

Two designs of the device make it possible to easily change between a disposable and a fixed support pad. Upgrade sets available for both options.

Opitek Flex Fix model for disposable pad Article number 2024-200 Support Cushion, Single use 2015-02