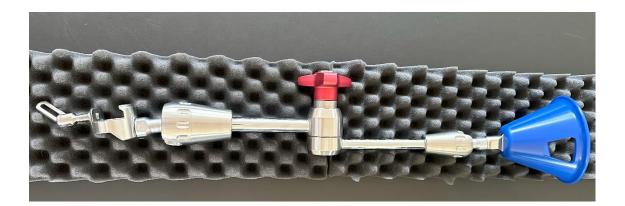

Two designs of the device make it possible to easily change between a disposable and a fixed support pad. Upgrade sets available for both options.

Opitek Flex Fix model for disposable pad Article number 2024-200 Support Cushion, Single use 2015-02