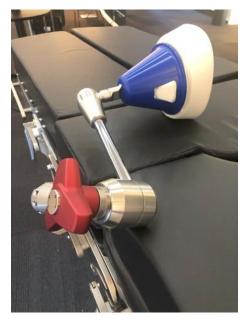

Two designs of the device make it possible to easily change between a disposable and a fixed support pad. Upgrade sets available for both options.

Opitek Flex Fix model for disposable pad Article number 2024-200 Support Cushion, Single use 2015-02

**Opitek Flex Fix model with re-usable pad** 

Article number 2024-01

Opitek International • Gøngehusvej 252 • 2950 Vedbæk • Denmark Tel.: +45 3966 1644 • info@opitek.dk • www.opitek-international.dk VAT DK30554582 • Bank: Danske Bank • SWIFT-BIC: DABADKKK