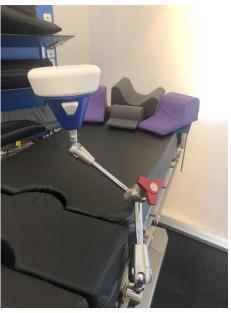

Two designs of the device make it possible to easily change between a disposable and a fixed support pad. Upgrade sets available for both options.

Opitek Flex Fix model for disposable pad Article number 2024-200 Support Cushion, Single use 2015-02

**Opitek Flex Fix model with re-usable pad** 

Article number 2024-01

Opitek International • Gøngehusvej 252 • 2950 Vedbæk • Denmark Tel.: +45 3966 1644 • info@opitek.dk • www.opitek-international.dk VAT DK30554582 • Bank: Danske Bank • SWIFT-BIC: DABADKKK