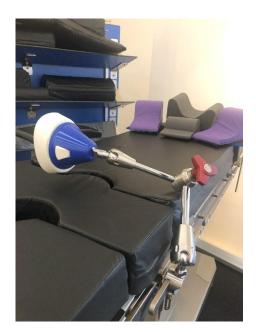

Two designs of the device make it possible to easily change between a disposable and a fixed support pad. Upgrade sets available for both options.

Opitek Flex Fix model for disposable pad Article number 2024-200 Support Cushion, Single use 2015-02

**Opitek Flex Fix model with re-usable pad** 

Article number 2024-01

Opitek International • Gøngehusvej 252 • 2950 Vedbæk • Denmark Tel.: +45 3966 1644 • info@opitek.dk • www.opitek-international.dk VAT DK30554582 • Bank: Danske Bank • SWIFT-BIC: DABADKKK